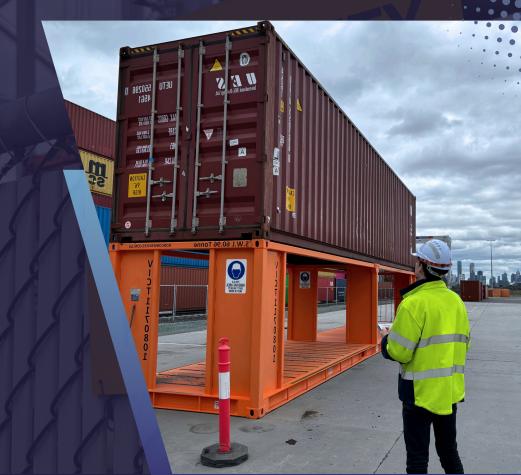

Class of Biosecurity
Services

☑ (14.4) Rural Tailgate Inspection

☑ (4.6) Fumigation

☑ (4.3) Cleaning

OSECURIII
AREA
AUTHORISED
PERSONS ONLY

An ICTSI Group Company

Service available for imports requiring a 14.4 Rural Tailgate Inspection - Including:

- Dry box
- Reefer
- ISO tanker or
- Open top container

The Rural Tailgate direction must be generated utilising Class 19.1 Non commodity for containerised cargo clearance (NCCC) to direct containers to VICT (V3538) as the location for Biosecurity activity to be carried out. The direction needs to be created utilising the Concern Type of RUAA or REAA.