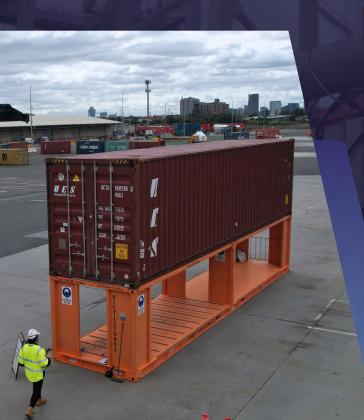

Class of Biosecurity
Services

☑ (14.4) Rural Tailgate Inspection

☑ (4.6) Fumigation

☑ (4.3) Cleaning

OSECURIII
AREA
AUTHORISED
PERSONS ONLY

An ICTSI Group Company

Service available for imports requiring a 14.4 Rural Tailgate Inspection - Including:

- Dry box
- Reefer
- ISO tanker or
- Open top container

The Rural Tailgate direction must be generated utilising Class 19.1 Non commodity for containerised cargo clearance (NCCC) to direct containers to VICT (V3538) as the location for Biosecurity activity to be carried out. The direction needs to be created utilising the Concern Type of RUAA or REAA.